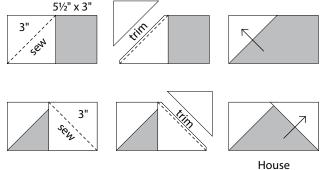

# House Rooftops and Windows

(A) Draw a diagonal line from corner to corner on the wrong side of 4–3" background squares.

Layer a 3" marked background square, right sides together, on 1–5½" x 3" roof rectangle as shown.

Sew on the diagonal line. Trim ¼" from the sewn line. Press to reveal the triangle. Repeat on the opposite end of the same rectangle. Make 2.

House 5½" x 3" unfinished Make 2.

House Rooftops and Windows continued . . .