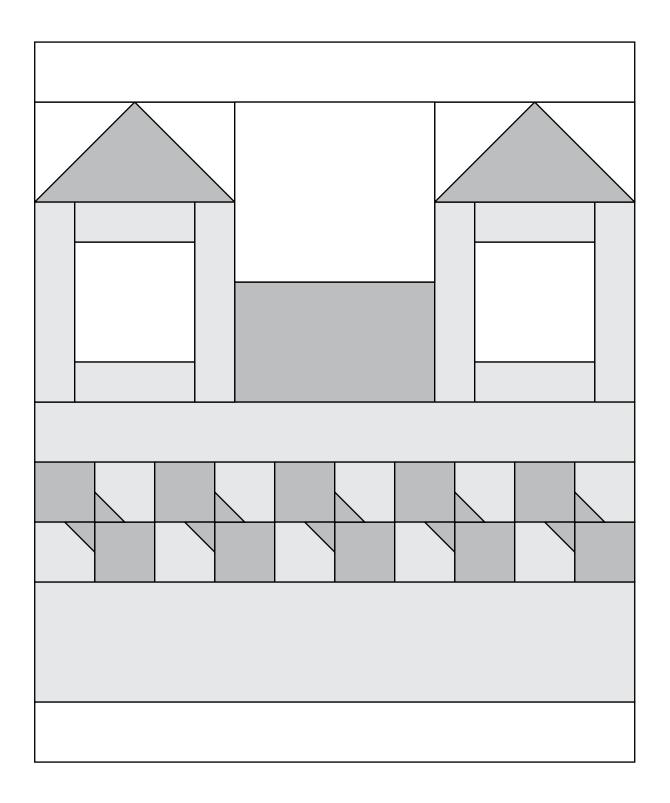

- These are very scrappy blocks. Mix your favorite Moda prints to create your colorful neighborhood!
- Share your progress and final quilt at #BeMyNeighbor. We love to see your results!!!

Block 9 15½" x 18½" unfinished

# House Rooftops and Windows

(A) Draw a diagonal line from corner to corner on the wrong side of 4–3" background squares.

Layer a 3" marked background square, right sides together, on 1–5½" x 3" roof rectangle as shown.

Sew on the diagonal line. Trim ¼" from the sewn line. Press to reveal the triangle. Repeat on the opposite end of the same rectangle. Make 2.

House 5½" x 3" unfinished Make 2.

House Rooftops and Windows continued . . .

(B) Assemble windows and rooftops as shown.

151/2" x 8" unfinished

moda

 $2^{\text{ To make one Bowtie}}_{\text{ (A) Draw a diagonal line from corner to corner}}$ on the wrong side of  $2-1\frac{1}{4}$ " bowtie squares. Layer a 11/4" marked bowtie square, right sides together, on 1-2" house square as shown. Sew on the diagonal line. Trim 1/4" from the sewn line. Press to reveal the triangle. Make 2.

> Arrange and sew 2 rows of 1-2" bowtie square and 1 bowtie as shown. Join the rows. Repeat to make 5 bowties.

(B) Join the 5 bowties in one row.

151/2" x 31/2" unfinished

Assemble the block as shown.

Block 9 151/2" x 181/2" unfinished