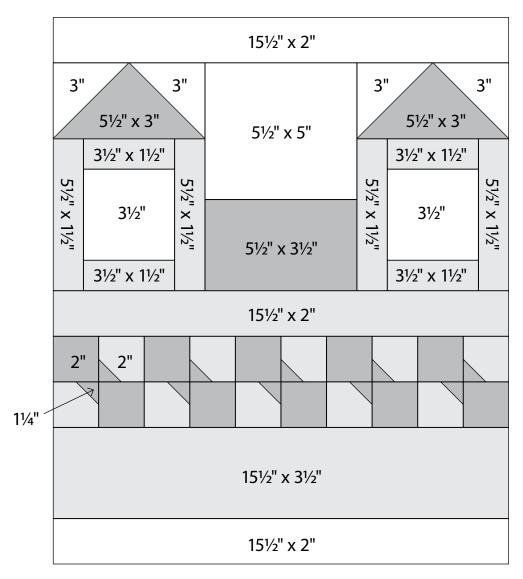

# Cutting

| TT    | D C  |
|-------|------|
| House | Root |

1–5½" x 3½" rectangle 2–5½" x 3" rectangles

#### Bowties (5 total)

For EACH bowtie cut 2-2" squares and 2-11/4" squares

#### House

1–15½" x 3½" rectangle 1–15½" x 2" rectangle 10–2" squares

4-5½" x 1½" rectangles 4-3½" x 1½" rectangles

### Background

2–15½" x 2" rectangles 1–5½" x 5" rectangles 4–3" squares

### Windows

2-31/2" squares

Block 9 is 15" x 18" finished.

(B) Assemble windows and rooftops as shown.

151/2" x 8" unfinished

moda

 $2^{\text{ To make one Bowtie}}_{\text{ (A) Draw a diagonal line from corner to corner}}$ on the wrong side of  $2-1\frac{1}{4}$ " bowtie squares. Layer a 11/4" marked bowtie square, right sides together, on 1-2" house square as shown. Sew on the diagonal line. Trim 1/4" from the sewn line. Press to reveal the triangle. Make 2.

> Arrange and sew 2 rows of 1-2" bowtie square and 1 bowtie as shown. Join the rows. Repeat to make 5 bowties.

(B) Join the 5 bowties in one row.

151/2" x 31/2" unfinished

Assemble the block as shown.

Block 9 151/2" x 181/2" unfinished