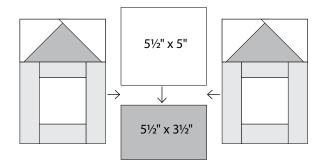

(B) Assemble windows and rooftops as shown.

151/2" x 8" unfinished

moda

 $2^{\text{ To make one Bowtie}}_{\text{ (A) Draw a diagonal line from corner to corner}}$ on the wrong side of  $2-1\frac{1}{4}$ " bowtie squares. Layer a 11/4" marked bowtie square, right sides together, on 1-2" house square as shown. Sew on the diagonal line. Trim 1/4" from the sewn line. Press to reveal the triangle. Make 2.