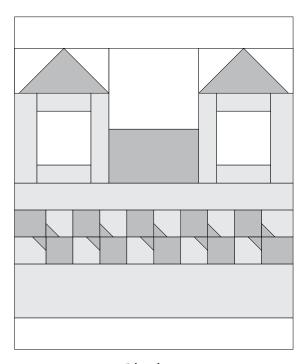

# House Rooftops and Windows

(A) Draw a diagonal line from corner to corner on the wrong side of 4–3" background squares.

Layer a 3" marked background square, right sides together, on 1–5½" x 3" roof rectangle as shown.

Sew on the diagonal line. Trim ¼" from the sewn line. Press to reveal the triangle. Repeat on the opposite end of the same rectangle. Make 2.

House 5½" x 3" unfinished Make 2.

House Rooftops and Windows continued . . .

(B) Assemble windows and rooftops as shown.

151/2" x 8" unfinished

moda

 $2^{\text{ To make one Bowtie}}_{\text{ (A) Draw a diagonal line from corner to corner}}$ on the wrong side of  $2-1\frac{1}{4}$ " bowtie squares. Layer a 11/4" marked bowtie square, right sides together, on 1-2" house square as shown. Sew on the diagonal line. Trim 1/4" from the sewn line. Press to reveal the triangle. Make 2.

> Arrange and sew 2 rows of 1-2" bowtie square and 1 bowtie as shown. Join the rows. Repeat to make 5 bowties.

(B) Join the 5 bowties in one row.

151/2" x 31/2" unfinished

Assemble the block as shown.

Block 9 151/2" x 181/2" unfinished