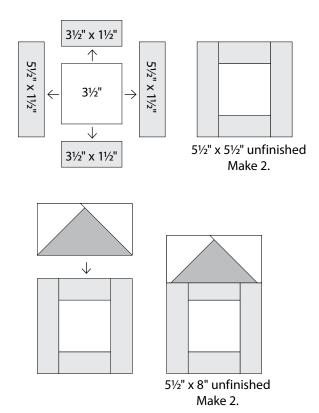

(B) Assemble windows and rooftops as shown.

151/2" x 8" unfinished

moda

 $2^{\text{ To make one Bowtie}}_{\text{ (A) Draw a diagonal line from corner to corner}}$ on the wrong side of  $2-1\frac{1}{4}$ " bowtie squares. Layer a 11/4" marked bowtie square, right sides together, on 1-2" house square as shown. Sew on the diagonal line. Trim 1/4" from the sewn line. Press to reveal the triangle. Make 2.