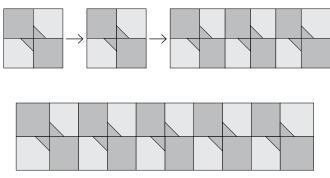

> Arrange and sew 2 rows of 1-2" bowtie square and 1 bowtie as shown. Join the rows. Repeat to make 5 bowties.

(B) Join the 5 bowties in one row.

151/2" x 31/2" unfinished

Assemble the block as shown.

Block 9 151/2" x 181/2" unfinished