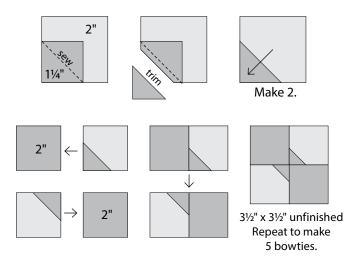

#### Bowties (5 total)

For EACH bowtie cut 2-2" squares and 2-11/4" squares

(B) Assemble windows and rooftops as shown.

151/2" x 8" unfinished

moda

 $2^{\text{ To make one Bowtie}}_{\text{ (A) Draw a diagonal line from corner to corner}}$ on the wrong side of  $2-1\frac{1}{4}$ " bowtie squares. Layer a 11/4" marked bowtie square, right sides together, on 1-2" house square as shown. Sew on the diagonal line. Trim 1/4" from the sewn line. Press to reveal the triangle. Make 2.

> Arrange and sew 2 rows of 1-2" bowtie square and 1 bowtie as shown. Join the rows. Repeat to make 5 bowties.

(B) Join the 5 bowties in one row.

151/2" x 31/2" unfinished

Assemble the block as shown.

Block 9 151/2" x 181/2" unfinished