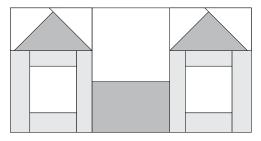

- These are very scrappy blocks. Mix your favorite Moda prints to create your colorful neighborhood!
- Share your progress and final quilt at #BeMyNeighbor. We love to see your results!!!

Block 9 15½" x 18½" unfinished

(B) Assemble windows and rooftops as shown.

151/2" x 8" unfinished

moda

 $2^{\text{ To make one Bowtie}}_{\text{ (A) Draw a diagonal line from corner to corner}}$ on the wrong side of  $2-1\frac{1}{4}$ " bowtie squares. Layer a 11/4" marked bowtie square, right sides together, on 1-2" house square as shown. Sew on the diagonal line. Trim 1/4" from the sewn line. Press to reveal the triangle. Make 2.