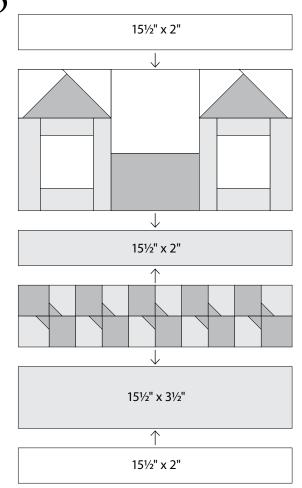

- These are very scrappy blocks. Mix your favorite Moda prints to create your colorful neighborhood!
- Share your progress and final quilt at #BeMyNeighbor. We love to see your results!!!

Block 9 15½" x 18½" unfinished

## Construction

Use 1/4" seams. Press in the direction of the arrows in the diagrams.

> Arrange and sew 2 rows of 1-2" bowtie square and 1 bowtie as shown. Join the rows. Repeat to make 5 bowties.

(B) Join the 5 bowties in one row.

151/2" x 31/2" unfinished

Assemble the block as shown.

Block 9 151/2" x 181/2" unfinished