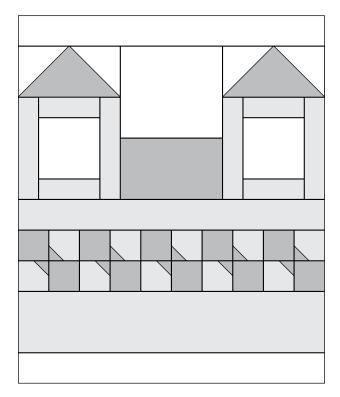

- These are very scrappy blocks. Mix your favorite Moda prints to create your colorful neighborhood!
- Share your progress and final quilt at #BeMyNeighbor. We love to see your results!!!

Block 9 15½" x 18½" unfinished